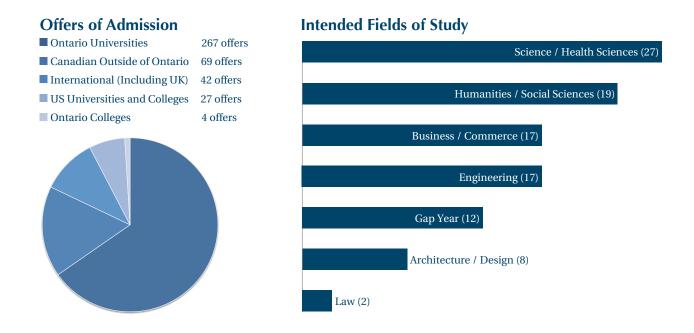

# Class of 2016—102 Students University/College Offers and Scholarships as of July 2016 Total Scholarship Offers—\$1,281,250

**Top 12 Post-Secondary Offers** 

| Canada                         | US                                                         | Outside North America                        |
|--------------------------------|------------------------------------------------------------|----------------------------------------------|
| Acadia University              | Brown University                                           | Durham University                            |
| University of British Columbia | Dartmouth College                                          | King's College London                        |
| Dalhousie University           | Georgia Institute of Technology                            | Newcastle University                         |
| University of Guelph           | Harvard University                                         | University College London                    |
| McGill University              | Hofstra University                                         | University of Bristol                        |
| McMaster University            | Massachusetts College of Pharmacy and Health Sciences      | University of Edinburgh                      |
| Queen's University             | Savannah College of Art and Design                         | University of Kent                           |
| University of Toronto          | Southern California Institute of<br>Architecture (SCI-Arc) | University of St Andrews                     |
| University of Victoria         | University of Massachusetts (Boston)                       | University of the Arts London                |
| University of Waterloo         | University of Michigan                                     | University of Warwick                        |
| Western University             | University of South Carolina                               | IE Business School (Madrid)                  |
| Wilfrid Laurier University     | University of Tampa                                        | University of New South Wales<br>(Australia) |